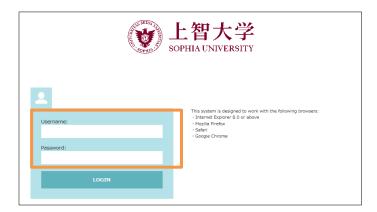

#### 2.1 Log-in account, password and URL

Log-in account, password and URL for Sophia Go Global Portal will be sent to each student via email once the online nomination is completed by the home institute.