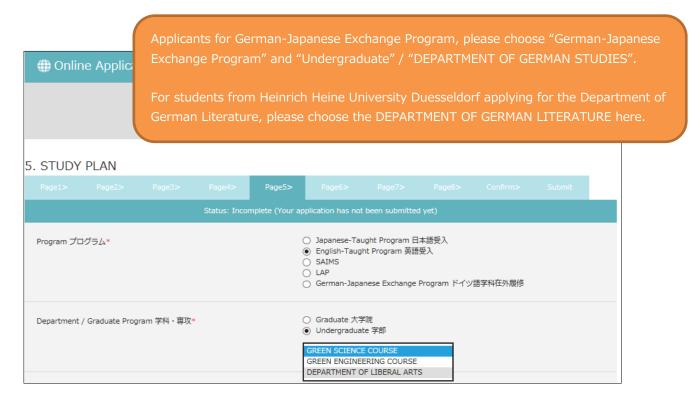

#### 1.2.1 <u>Decide which program / department you apply for and make the "List of Courses You</u> <u>Expect to Take at Sophia"</u>

You must specify the semester and the department/ graduate program for which you are applying for. You can refer to the course information (Bulletin and Syllabus) on the website. <u>https://piloti.sophia.ac.jp/eng/studyabroad/exchangeprograms/course\_info/</u>

We recommend you take note of the names of the courses and their registration codes, as you will need to fill out that information in the application form.

Please note that there are restrictions of the course registration, because of exchange students, and as well as depending on which program / department you apply for.