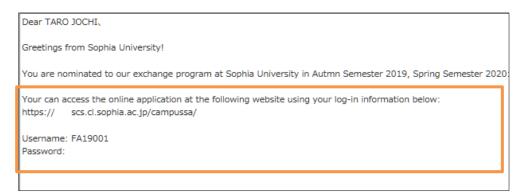

#### 2.1 Log-in account, password and URL

Log-in account, password and URL for Sophia Go Global Portal will be sent to each student via email once the online nomination is completed by the home institute.